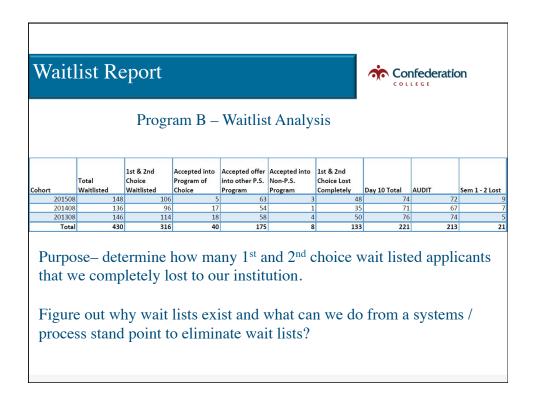

| Program | Campus Name | Program Semesters | Day 10 - Total<br>(WA10+WAA+RE+TRF+TC) | Semester 1 - Total<br>(RE+TRF+TC) | Semester 2 - Total<br>(RE+TRF+TC) | Semester 3 - Total<br>(RE+TRF+TC) | Semester 4 - Total<br>(RE+TRF+TC) | Semester 5 - Total<br>(RE+TRF+TC) | Semester 6 - Tota<br>(RE+TRF+TC) |
|---------|-------------|-------------------|----------------------------------------|-----------------------------------|-----------------------------------|-----------------------------------|-----------------------------------|-----------------------------------|----------------------------------|
|         | Thunder Bay | 6                 | 62                                     | 58                                | 29                                | 21                                | 19                                | 18                                | 1                                |
|         | Thunder Bay | 2                 | 92                                     | 85                                | 58                                | 0                                 | 0                                 | 0                                 |                                  |
|         | Thunder Bay | 4                 | 59                                     | 59                                | 44                                | 35                                | 33                                | 0                                 | 9                                |
|         | Thunder Bay | 2                 | <u>79</u>                              | 75                                | <u>61</u>                         | <u>0</u>                          | <u>0</u>                          | 0                                 | <u>0</u>                         |
|         | Thunder Bay | 2                 | 29                                     | 27                                | 13                                | <u>0</u>                          | <u>0</u>                          | 0                                 | <u>0</u>                         |
|         | Thunder Bay | 2                 | 47                                     | 46                                | 32                                | <u>0</u>                          | <u>0</u>                          | 0                                 | 0                                |
|         | Thunder Bay | 5                 | <u>51</u>                              | 50                                | 38                                | 31                                | 29                                | 29                                | 0                                |
|         | Thunder Bay | 4                 | 47                                     | 46                                | 34                                | 30                                | 29                                | 0                                 | <u>0</u>                         |
|         | Thunder Bay | 6                 | 42                                     | 40                                | 29                                | 1                                 | <u>0</u>                          | 0                                 | <u>0</u>                         |
|         | Thunder Bay | 4                 | 60                                     | 60                                | 50                                | 38                                | 38                                | Q                                 | 0                                |
|         | Thunder Bay | 2                 | 39                                     | 39                                | 29                                | <u>0</u>                          | 0                                 | Q                                 | 0                                |
|         | Thunder Bay | 2                 | 45                                     | 42                                | 32                                | Q                                 | Q                                 | Q                                 | 0                                |
|         | Thunder Bay | 2                 | 31                                     | 28                                | 19                                | Q                                 | Q                                 | Q                                 | 0                                |
|         | Thunder Bay | 4                 | 32                                     | 32                                | 23                                | 22                                | 21                                | Q                                 | 0                                |
|         | Thunder Bay | 6                 | <u>57</u>                              | 54                                | 46                                | 30                                | 24                                | 22                                | 21                               |
|         | Thunder Bay | 4                 | <u>64</u>                              | 64                                | 56                                | 49                                | <u>45</u>                         | 0                                 | 0                                |
|         | Thunder Bay | 4                 | <u>42</u>                              | 42                                | 34                                | 30                                | 28                                | 0                                 | 0                                |
|         | Thunder Bay | 2                 | <u>31</u>                              | 31                                | 23                                | <u>0</u>                          | <u>0</u>                          | 0                                 | <u>0</u>                         |
|         | Thunder Bay | 4                 | 45                                     | 44                                | 37                                | 25                                | <u>25</u>                         | 0                                 | 0                                |
|         | Thunder Bay | 4                 | 42                                     | 41                                | 34                                | 25                                | 17                                | 0                                 | <u>0</u>                         |