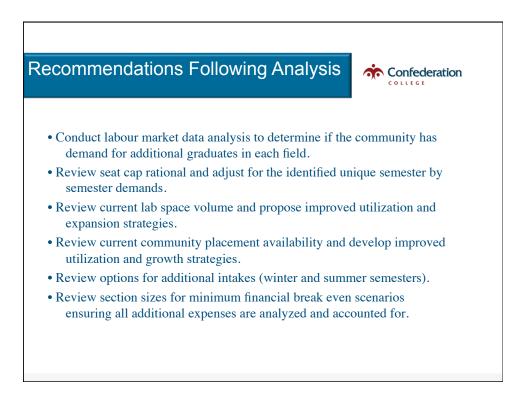

|                             |
| 01601          | 0132         | Child and Youth Work              |                            |         |               | Graduate                |                                 |        |                            |                  |             |                   |                                    |             |                   |                             |
| 01301          | 0135         | Pre-Health Sciences               | Thunder B                  |         |               | Graduate                |                                 |        |                            |                  |             |                   |                                    |             |                   |                             |